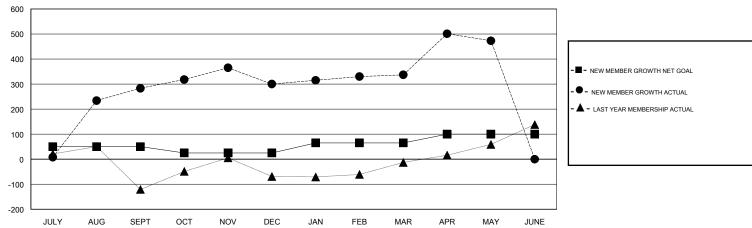

### GOALS AND ACTUAL MEMBERS CUMULATIVE

| DROPPED CLUBS: 3  DROPPED MEMBERS |           | 61 CLUBS OF 97 ADDED 1 OR MORE NEW MEMBERS | GENDER DISTRIE  MALE  FEMALE      | 3UTION<br>2,752 (85.92%)<br>451 (14.08%) |     |
|-----------------------------------|-----------|--------------------------------------------|-----------------------------------|------------------------------------------|-----|
| DECEASED                          | 4         | CLICK HERE FOR CHAIL ATIVE                 | TOTAL FAMILY UNIT MEMBERS         |                                          | 426 |
| CLUB CANCELLED OTHER              | 63<br>187 | CLICK HERE FOR CUMULATIVE  MEMBERSHIP DATA | FAMILY MEMBERS PAYING HALF 2 DUES |                                          | 247 |
| TOTAL                             | 254       |                                            |                                   |                                          |     |