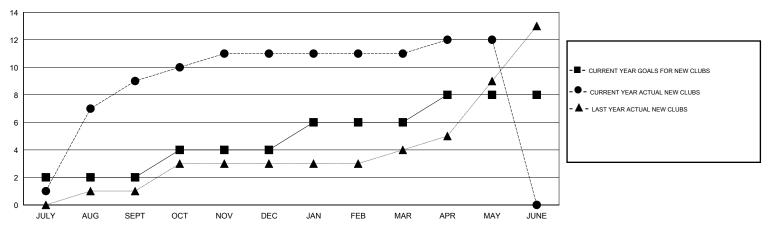

## MONTHLY MEMBERSHIP PROGRESS REPORT

### District 316 H

Results as of: 5/31/2017

# GMT: ER GURUNATHAN LOCATION INDIA GMT CA



#### GOALS AND ACTUAL NEW CLUBS CUMULATIVE



### GOALS AND ACTUAL MEMBERS CUMULATIVE



| DROPPED CLUBS: 3  DROPPED MEMBERS |           | 61 CLUBS OF 97 ADDED 1 OR MORE NEW MEMBERS | GENDER DISTRIE  MALE  FEMALE      | 3UTION<br>2,752 (85.92%)<br>451 (14.08%) |     |
|-----------------------------------|-----------|--------------------------------------------|-----------------------------------|------------------------------------------|-----|
| DECEASED                          | 4         | CLICK HERE FOR CHAIL ATIVE                 | TOTAL FAMILY UNIT MEMBERS         |                                          | 426 |
| CLUB CANCELLED OTHER              | 63<br>187 | CLICK HERE FOR CUMULATIVE  MEMBERSHIP DATA | FAMILY MEMBERS PAYING HALF 2 DUES |                                          | 247 |
| TOTAL