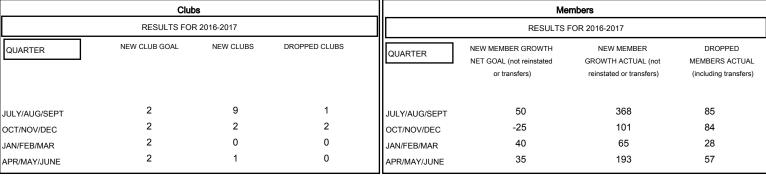

## MONTHLY MEMBERSHIP PROGRESS REPORT

### District 316 H

Results as of: 5/31/2017

# GMT: ER GURUNATHAN LOCATION INDIA GMT CA



#### GOALS AND ACTUAL NEW CLUBS CUMULATIVE



### GOALS AND ACTUAL MEMBERS CUMULATIVE



| DROPPED CLUBS: 3  DROPPED MEMBERS |           | 61 CLUBS OF 97 ADDED 1 OR MORE NEW MEMBERS | GENDER DISTRIE  MALE  FEMALE      | 3UTION<br>2,752 (85.92%)<br>451 (14.08%) |     |
|-----------------------------------|-----------|--------------------------------------------|-----------------------------------|------------------------------------------|-----|
| DECEASED                          | 4         | CLICK HERE FOR CHAIL ATIVE                 | TOTAL FAMILY UNIT MEMBERS         |                                          | 426 |
| CLUB CANCELLED OTHER              | 63<br>187 | CLICK HERE FOR CUMULATIVE  MEMBERSHIP DATA | FAMILY MEMBERS PAYING HALF 2 DUES |